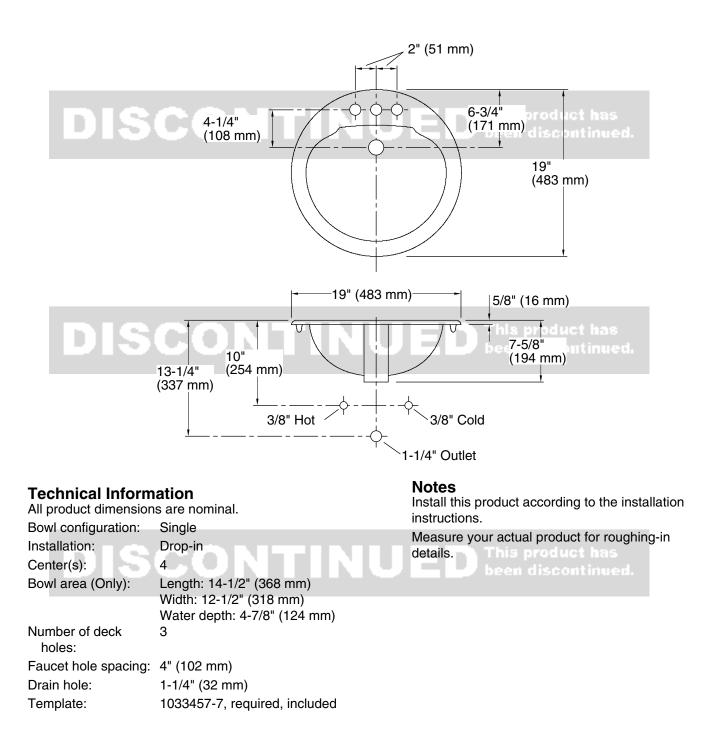

## Features

- 4" (102 mm) centerset faucet holes.
- Center drain and overflow.

## Installation

• Drop-in.